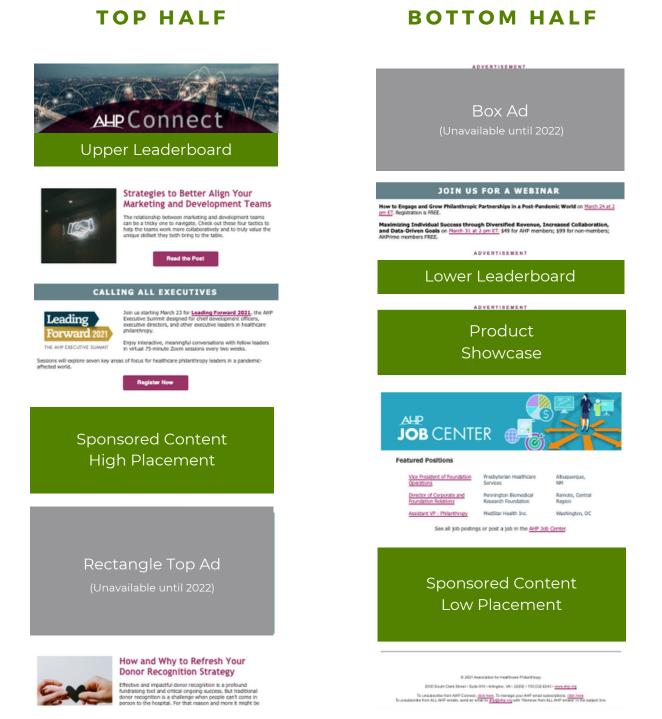

Rates below are divided by Affiliate Member (AM) and Non-members (NM).

| Specs                                                                                          | 1 Month                         | 3 Months                          | 6 Months                          |
|------------------------------------------------------------------------------------------------|---------------------------------|-----------------------------------|-----------------------------------|
|                                                                                                | (2 Ads)                         | (6 Ads)                           | (12 Ads)                          |
| <b>Upper Leaderboard</b>                                                                       | <b>AM: \$1,600</b>              | <b>AM: \$3,400</b>                | <b>AM: \$5,200</b>                |
| 630px wide x 90px high                                                                         | NM: \$1,900                     | NM: \$3,700                       | NM: \$5,500                       |
| <b>Lower Leaderboard</b>                                                                       | <b>AM: \$1,300</b>              | <b>AM: \$3,000</b>                | <b>AM: \$4,700</b>                |
| 630px wide x 90px high                                                                         | NM: \$1,600                     | NM: \$3,300                       | NM: \$5,000                       |
| <b>Box Ad</b><br>280px wide x 200px high<br>+ content                                          | <b>AM: \$700</b><br>NM: \$1,000 | <b>AM: \$1,700</b><br>NM: \$2,000 | <b>AM: \$2,400</b><br>NM: \$1,700 |
| <b>Rectangle Top Ad</b>                                                                        | <b>AM: \$300</b>                | <b>AM: \$600</b>                  | <b>AM: \$1,000</b>                |
| 468px wide x 60px high                                                                         | NM: \$600                       | NM: \$900                         | NM: \$1,300                       |
| <b>Sponsored Content</b><br><b>High Placement</b><br>150px wide x 150px high<br>logo + content | <b>AM: \$800</b><br>NM: \$1,100 | <b>AM: \$1,300</b><br>NM: \$1,600 | <b>AM: \$2,000</b><br>NM: \$2,300 |
| <b>Sponsored Content</b><br><b>Low Placement</b><br>150px wide x 150px high<br>logo + content  | <b>AM: \$600</b><br>NM: \$900   | <b>AM: \$1,000</b><br>NM: \$1,300 | <b>AM: \$1,700</b><br>NM: \$2,000 |
| <b>Product Showcase</b>                                                                        | <b>AM: \$200</b>                | <b>AM: \$400</b>                  | <b>AM: \$600</b>                  |
| 175px wide x 125px high                                                                        | NM: \$500                       | NM: \$700                         | NM: \$900                         |

## ADVERTISING REQUIREMENTS

- Image files must be in PNG, JPG, or GIF formats according to the specs respective to the ad package purchased
- Must provide all URLs to be hyperlinked to the ad; UTM parameters are strongly encouraged but not required
- No ads requiring plug-ins, or with audio or cookies can be used